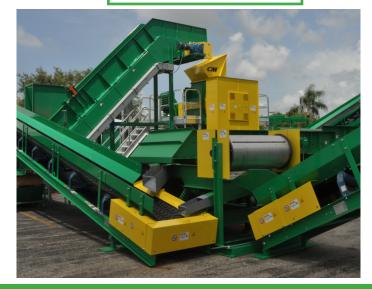

### **CM Zero Waste Systems** Maximize Your Profits & Eliminate Waste

Today the most sophisticated recyclers strive to recover all of the tire components and are developing new markets to become more efficient. By eliminating waste and creating expanded opportunities from these materials, processors can maximize their profits by offering a variety of wire free crumb rubber feedstock sizes and clean salable steel for resale.

The Zero Waste System includes a CM Liberator and Steel Reclaim System. The Liberator will process 4-6 inch shred producing a variety of rubber sizes Depending on capacity, a CM2R or CM4R Liberator can be used.