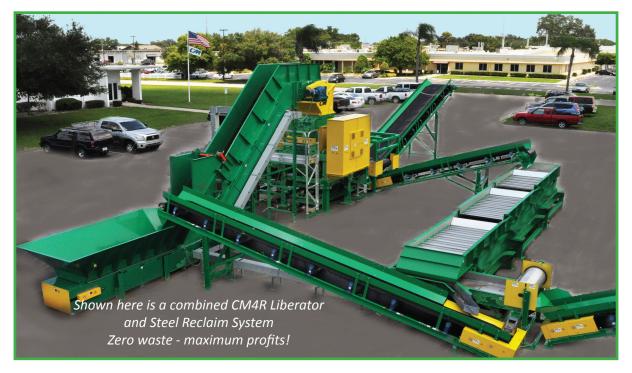

The Zero Waste System includes a CM Liberator and Steel Reclaim System. The Liberator will process 4-6 inch shred producing a variety of rubber sizes Depending on capacity, a CM2R or CM4R Liberator can be used.