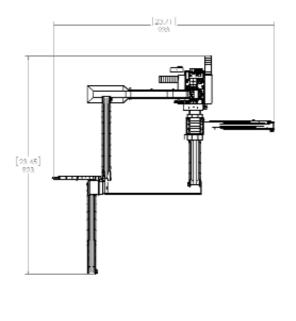

### **CM Zero Waste System Engineering**

| Production Rates - Passenger |         |
|------------------------------|---------|
| & Truck Tires                |         |
| 5/8" Screen                  | 1.5 TPH |
| 3/4" Screen                  | 2.5 TPH |
| 1.00" Screen                 | 3 TPH   |
| 1.25" Screen                 | 3.5 TPH |
| 1.5" Screen                  | 4 TPH   |
| 1.75" Screen                 | 4.5 TPH |