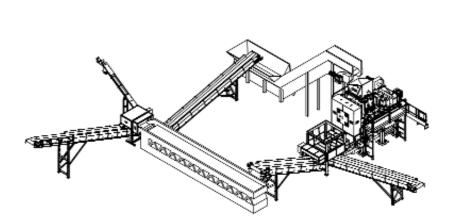

The Zero Waste System includes a CM Liberator and Steel Reclaim System. The Liberator will process 4-6 inch shred producing a variety of rubber sizes Depending on capacity, a CM2R or CM4R Liberator can be used.

## Process pre-shredded material

Or clean up your waste

Rejected TDF with high steel content

Comingled rubber and steel

Producing wire free crumb and clean steel

For more information please visit: www.cmshredders.com