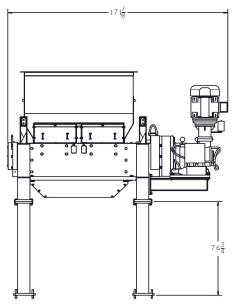

# New! CM Secure-Lock System

Provides increased clamping pressure to secure the knife group.

Allows for close knife tolerances to be achieved over the competition!

#### Whole Tire Production Rates

Single Pass shred +30 tph 4"-6" Shred 8-10 tph

#### A Cut Above

- Utilizes the new single piece CM Shear Shredder Knives or traditional CM Holman patented knives with removable rotor technology.
- Standard CM knives bolt directly to the removable rotors.
- No wear plates or tie bars needed!

#### Just Stack and Go

- Rotors can be easily removed or replaced
- Allows for interchangeable cutting options
- Versatile multiple configurations can be achieved
- CM rotors made from through-hardened steel



For more information please visit: www.cmshredders.com

### CM Hybrid Shredder Engineering





WEIGHT 34,500 LBS 15,681 KG

#### **Eliminate Unscheduled Downtime**

- Interchangeable knife groups
- Optional cleaning fingers
- Removable end plate
- Quick and easy access for maintenance
- Easy to maintain

#### **Features and Benefits**

- LOW Energy Consumption Twin 75 hp drives
- 9 1/2 inch shafts
- Heavy duty steel construction
- Auto reverse capability
- PLC with HMI touch screen controls
- Advanced safety features throughout.

#### **Customer Service is Second To None**

We carry a complete line of replacement parts for all CM Tire Processing Equipment with shipping on standard parts within 24 hours. Our dedicated Customer Service Team is available to take your part orders via e-mail, telephone or fax. We use various freight carriers to ensure you will receive your package on