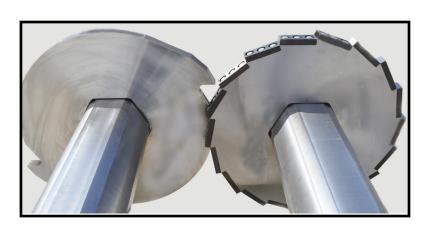

#### A Cut Above

- Utilizes the new single piece CM Shear Shredder Knives or traditional CM Holman patented knives with removable rotor technology.
- Standard CM knives bolt directly to the removable rotors.
- No wear plates or tie bars needed!

#### Just Stack and Go

- Rotors can be easily removed or replaced
- Allows for interchangeable cutting options
- Versatile multiple configurations can be achieved
- CM rotors made from through-hardened steel