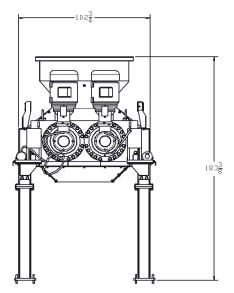

New! CM Secure-Lock System

Provides increased clamping pressure to secure the knife group.

Allows for close knife tolerances to be achieved over the competition!

#### Whole Tire Production Rates

Single Pass shred +30 tph 4"-6" Shred 8-10 tph

#### A Cut Above

- Utilizes the new single piece CM Shear Shredder Knives or traditional CM Holman patented knives with removable rotor technology.
- Standard CM knives bolt directly to the removable rotors.
- No wear plates or tie bars needed!

#### Just Stack and Go

- Rotors can be easily removed or replaced
- Allows for interchangeable cutting options
- Versatile multiple configurations can be achieved
- CM rotors made from through-hardened steel



For more information please visit: www.cmshredders.com

### CM Hybrid Shredder Engineering





WEIGHT 34,500 LBS 15,681 KG

#### **Eliminate Unscheduled Downtime**

- Interchangeable knife groups
- Optional cleaning fingers
- Removable end plate
- Quick and easy access for maintenance
- Easy to maintain

#### **Features and Benefits**

- LOW Energy Consumption Twin 75 hp drives
- 9 1/2 inch shafts
- Heavy duty steel construction
- Auto reverse capability
- PLC with HMI touch screen controls
- Advanced safety features throughout.

#### **Customer Service is Second To None**

We carry a complete line of replacement parts for all CM Tire Processing Equipment with shipping on standard parts within 24 hours. Our dedicated Customer Service Team is available to take your part orders via e-mail, telephone or fax. We use various freight carriers to ensure you will receive your package on t