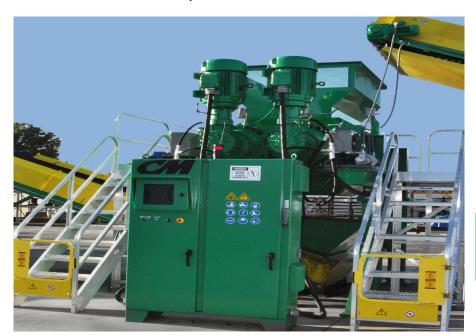

## CM Hybrid Shredder

## The Best of Both Worlds With Hybrid Versatility

The CM *Hybrid* Shredder is a Primary Shredder capable of processing passenger car, truck, super single and precut farm and light OTR tires at impressive rates. The machines Hybrid design allows it to accept a number of knife styles and sizes which makes this Hybrid the most versatile primary shredder in the industry.

#### **Features and Benefits**

- LOW Energy Consumption Twin 75 hp drives
- 9 1/2 inch shafts
- Heavy duty steel construction
- Auto reverse capability
- PLC with HMI touch screen controls
- Advanced safety features throughout.