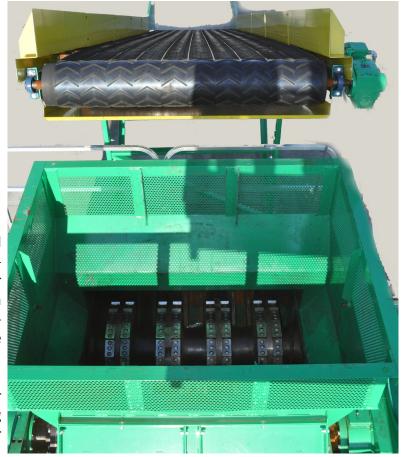

#### A Cut Above

- Utilizes the new single piece CM Shear Shredder Knives or traditional CM Holman patented knives with removable rotor technology.
- Standard CM knives bolt directly to the removable rotors.
- No wear plates or tie bars needed!

#### Just Stack and Go

- Rotors can be easily removed or replaced
- Allows for interchangeable cutting options
- Versatile multiple configurations can be achieved
- CM rotors made from through-hardened steel