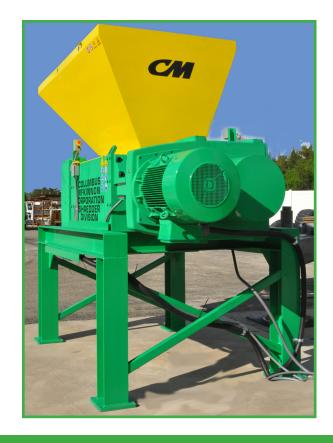

# **Dual Drive Chip Shredder The Industry's Cleanest Cut**

The CM Dual Drive Chip Shredder can work independently to process whole passenger car, light truck and SUV tires or, as a secondary shredder integrated with other systems to produce the recycling industry's cleanest cut chips. Its proven technology processes up to 15 tons of pre-shredded tire material every hour.

### **CM Dual Drive Chip Shredder Engineering**

DUAL DRIVE CHIP SHREDDER - 30,000 LBS, 13,600 KG, - OPTIONAL PLATFORMS