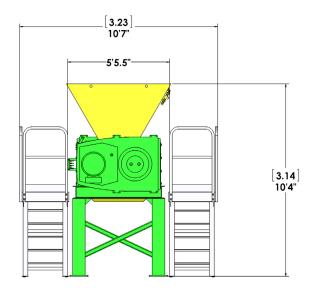

### **CM Dual Drive Chip Shredder Engineering**

DUAL DRIVE CHIP SHREDDER - 30,000 LBS, 13,600 KG, - OPTIONAL PLATFORMS