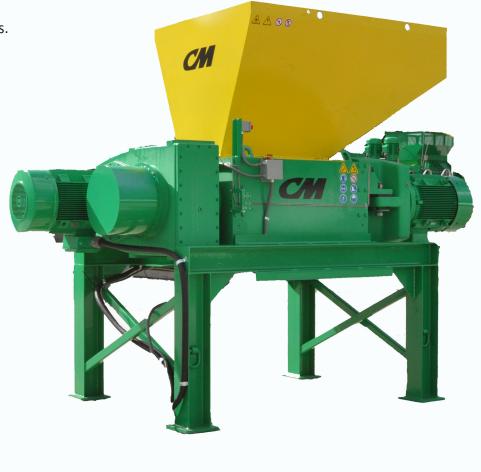

# **Dual Drive Chip Shredder The Industry's Cleanest Cut**

The CM Dual Drive Chip Shredder can work independently to process whole passenger car, light truck and SUV tires or, as a secondary shredder integrated with other systems to produce the recycling industry's cleanest cut chips. Its proven technology processes up to 15 tons of pre-shredded tire material every hour.

## The Cleanest Cuts In the Tire Recycling Industry

Our patented MULTI-STACK knife design operates at extremely close tolerances which produces the industry's cleanest cut with very little exposed wire. The knives can be resharpened and reused which signifigantly decreases operational costs.

#### Features at a glance:

- Offered in a variety of knife configurations.
- High production with low maintenance.
- High torque dual drive system.
- Ability to reuse knives multiple times.
- Easy to integrate with existing systems.