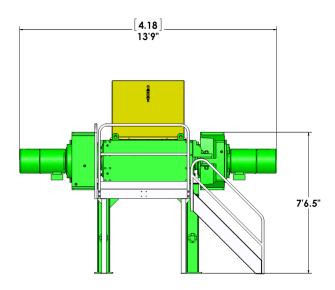

### **CM Dual Drive Chip Shredder Engineering**

DUAL DRIVE CHIP SHREDDER - 30,000 LBS, 13,600 KG, - OPTIONAL PLATFORMS