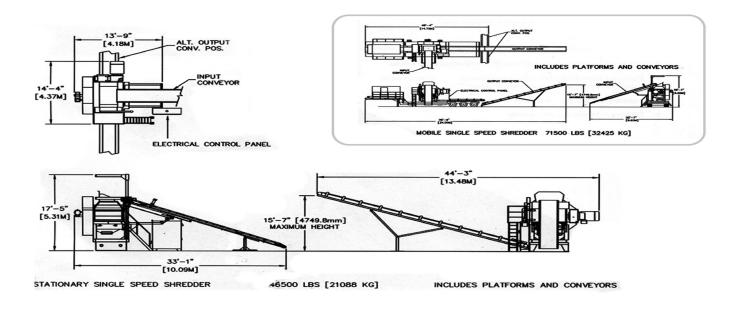

allow easy monitoring of performance
- Offered in Stationary and Mobile configurations

The Cleanest Cuts in the Tire Recycling Industry Our patented MULTI-STACK knife design operates at extremely close tolerances which produces the industry's cleanest cut with very little exposed wire. The knives can be resharpened and reused which significantly increases lifespan and decreases costs.



#### Whole Tire Production Rates

- Primary Shred
   15 to 20 to

   2" (50mm) Chip Size
   8 to 12 to

   1 1/2" (38mm) Chip Size
   6 to 8 to

   1" (25mm) Chip Size
   4 to 5 to
- 15 to 20 tons / hour 8 to 12 tons / hour 6 to 8 tons / hour 4 to 5 tons / hour





### For more information please visit: www.cmshredders.com

# CM Dual Drive Shredder Engineering



Single-Speed Tire Shredder Engineering



## **Customer Service is Second to**

#### None

We carry a complete line of replacement parts for all CM Tire Processing Equipment with shipping on standard parts within 24 hours. Our dedicated Customer Service Team is available to take your part orders via email, telephone or fax. We use various freight carriers to ensure you will receive your package on time and at the lowest cost.

We also provide Field Service Technicians support if your equipment needs maintenance or repairs. Depending on location, our technicians can generally be on your site within 24 hours.

For more information please call us at: Tel: 82-31-8065-6778 Fax: 82-31-8065-6789

E-mail : jack@cnb-tech.co.kr



**Child** Tire Recycling Equipment Solutions

# 911 Tower-Dong, Heungdeok IT Valley, 13, Heungdeok 1-ro, Gihe