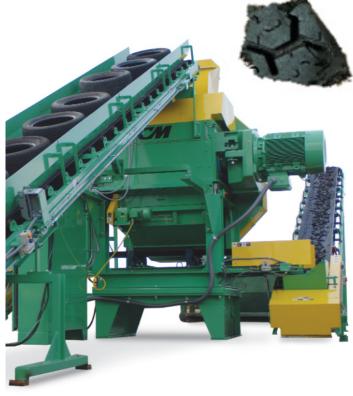

#### Turnkey Ready

This turnkey whole tire-to-chip system includes all stands, platforms and conveyors and comes completely pre-wired — to quickly have you up and operational. And since it's designed for simplicity, you can keep your labor cost down to a minimum.

#### Whole Tire Production Rates

- Primary Shred
   15 to 20 to

   2" (50mm) Chip Size
   8 to 12 to

   1 1/2" (38mm) Chip Size
   6 to 8 to

   1" (25mm) Chip Size
   4 to 5 to
- 15 to 20 tons / hour 8 to 12 tons / hour 6 to 8 tons / hour 4 to 5 tons / hour