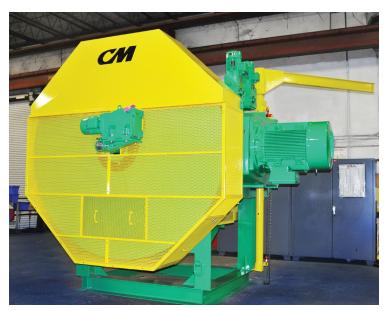

# CM DUAL DRIVE TIRE SHREDDER Rugged & Ready

The CM Dual Drive Shredder is specifically designed to process whole steel belted radial passenger, SUV, light truck and 1,00 x 22.5 truck tires into specifically sized chips in one process. Utilizing dual 132 kW drives, the shredder is able to process up to 1,200 passenger tires per hour and is rugged enough to cut whole tires, including steel-belted radials, in just one step.

#### Features at a glance:

- Utilizes CM's Patented Knife Design
- Dual drive ensures energy efficient operation
- Low maintenance
- Patented internal classification and recirculation systems allow easy monitoring of performance
- Offered in Stationary and Mobile configurations