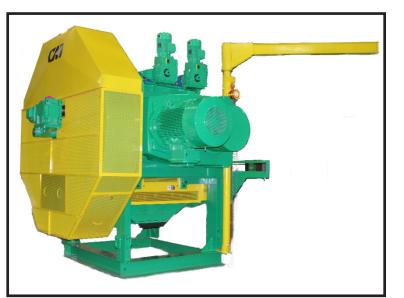

# CM DUAL DRIVE TIRE SHREDDER Rugged & Ready

The CM Dual Drive Shredder is specifically designed to process whole steel belted radial passenger, SUV, light truck and 1,00 x 22.5 truck tires into specifically sized chips in one process. Utilizing dual 132 kW drives, the shredder is able to process up to 1,200 passenger tires per hour and is rugged enough to cut whole tires, including steel-belted radials, in just one step.

#### Features at a glance:

- Utilizes CM's Patented Knife Design
- Dual drive ensures energy efficient operation
- Low maintenance
- Patented internal classification and recirculation systems allow easy monitoring of performance
- Offered in Stationary and Mobile configurations

The Cleanest Cuts in the Tire Recycling Industry Our patented MULTI-STACK knife design operates at extremely close tolerances which produces the industry's cleanest cut with very little exposed wire. The knives can be resharpened and reused which significantly increases lifespan and decreases costs.